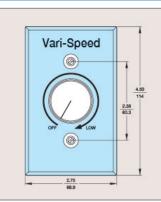

## AC FAN SPEED CONTROL - 120 VOLT, 5 AMPS

**Part # 600-WC15** The WC line of Solid State AC Motor Speed Fan Controls are for simple speed control of fans and blowers on board a vessel.

| Controllable<br>Motors | The WC line of Solid State AC Motor Speed Fan Controls provides infinitely variable speed motor control for Shaded Pole, Permanent Split Capacitor and Universal (AC/DC) motors.                          |
|------------------------|-----------------------------------------------------------------------------------------------------------------------------------------------------------------------------------------------------------|
| Electrical Rating      | Rated for motors of 115 VAC, 50/60 Hz with a maximum rating of 5.0 amps. Has a variable speed motor control, an on/off line switch, a high gain RFI noise suppression filter and a minimum speed trimpot. |
| Mounting               | The WC Solid State AC Motor Speed Fan Control is designed for mounting in a standard 2" X 4" electrical wall box.                                                                                         |
| Enclosure              | The variable speed motor control is mounted in a flame retardant ABS enclosure.                                                                                                                           |