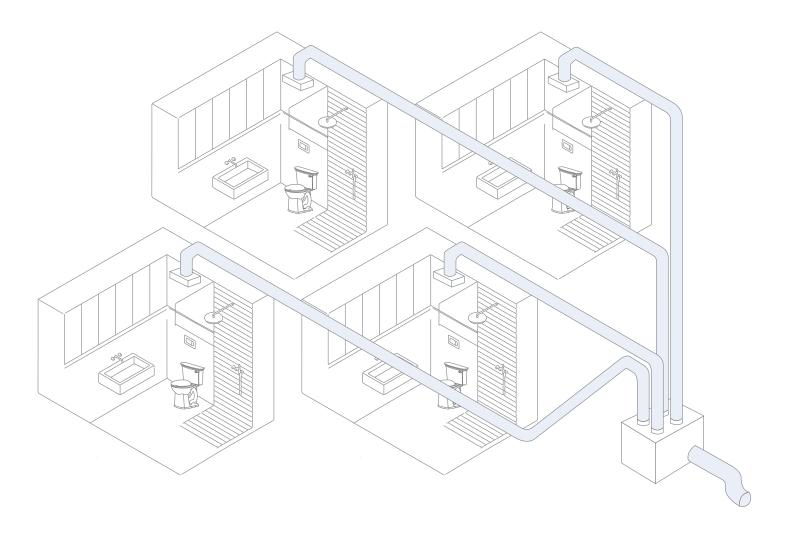

## How it works.

- Remotely placed plenum box can handle up to four heads
- 2 Motion sensors detect occupancy and initiates the flow of air
- 3 Heads are plumbed together, and stale air vented to one convenient location