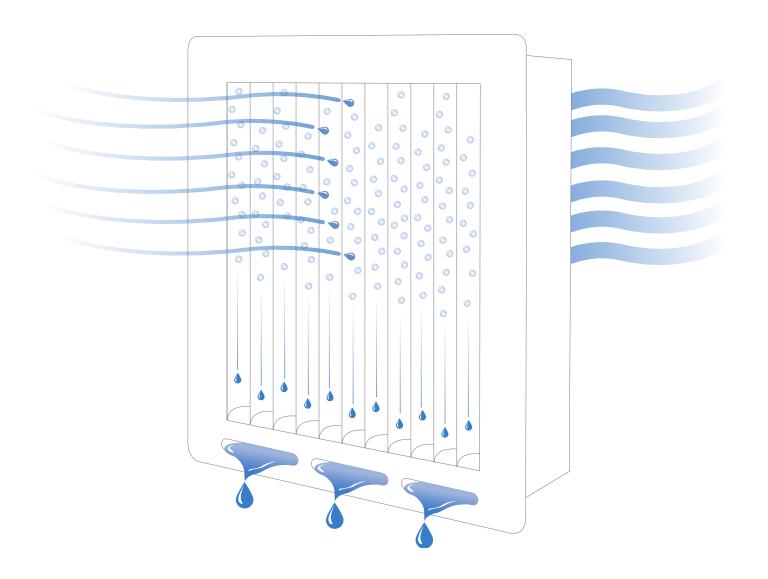

## How it works.

- An elegant solution to a real problem on any boat. The Moisture Eliminator is specifically engineered to remove the damaging water in a simple yet effective way.
- As dry air passes, the entrapped droplets form a film on the profile and collect to form larger droplets
- Gravity pulls the droplets to the bottom of the eliminator, and they drain overboard
- 4 Custom configurations available to fit any opening